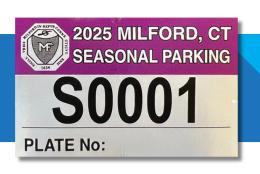

### Can non-residents buy a "Season Pass"?

Season Passes are available for \$250.00 at the Milford Recreation Department (70 West River Street). Season Passes are only valid for parking at Gulf Beach and Walnut Beach. Call the Recreation Department for more information: 203-783-3280.