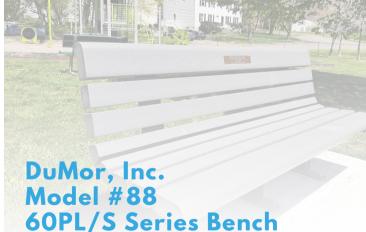

Complete Bench Includes: Victorian Style Bench Supports Bench Slats 2" x 10" Dedication Plaque (Maximum of 4 lines with 37 characters per line) Installation and Maintenance \$2,600.00

(shown above)

Complete Bench Includes: Park Style Bench Supports Bench Slats 2" x 10" Dedication Plaque (Maximum of 4 lines with 37 characters per line) Installation and Maintenance \$2,000.00

## Bench Dedication Program Application Form

| Purchaser:                                                                                                                                                                                                                                                                                         |                                                              |      |     |     |     |     |     |          |  |  |  |  |  | _ |       |      |  |  |  |   |          |  |  |  |  |  |   |  |  |  |  |  |
|----------------------------------------------------------------------------------------------------------------------------------------------------------------------------------------------------------------------------------------------------------------------------------------------------|--------------------------------------------------------------|------|-----|-----|-----|-----|-----|----------|--|--|--|--|--|---|-------|------|--|--|--|---|----------|--|--|--|--|--|---|--|--|--|--|--|
| Add                                                                                                                                                                                                                                                                                                | Address (Street, City, State, Zip):                          |      |     |     |     |     |     |          |  |  |  |  |  |   |       | _    |  |  |  |   |          |  |  |  |  |  |   |  |  |  |  |  |
| Phone:Email:                                                                                                                                                                                                                                                                                       |                                                              |      |     |     |     |     |     |          |  |  |  |  |  |   |       |      |  |  |  |   |          |  |  |  |  |  | _ |  |  |  |  |  |
| Would like to purchase a Bench at:                                                                                                                                                                                                                                                                 |                                                              |      |     |     |     |     |     |          |  |  |  |  |  |   | _     |      |  |  |  |   |          |  |  |  |  |  |   |  |  |  |  |  |
| In I                                                                                                                                                                                                                                                                                               | In Honor of:(Please print name clearly)                      |      |     |     |     |     |     |          |  |  |  |  |  |   |       | _    |  |  |  |   |          |  |  |  |  |  |   |  |  |  |  |  |
| Sel                                                                                                                                                                                                                                                                                                | Select your package below by placing an 'X' above the photo. |      |     |     |     |     |     |          |  |  |  |  |  |   |       |      |  |  |  |   |          |  |  |  |  |  |   |  |  |  |  |  |
| \$2,000.00  DuMor, Inc. Model #88-60PL/S Bench  Includes Park Style Bench Supports, Slats, and 2" x 10" Dedication Plaque  Maximum of 4 lines with 37 characters per line                                                                                                                          |                                                              |      |     |     |     |     |     |          |  |  |  |  |  |   |       |      |  |  |  |   |          |  |  |  |  |  |   |  |  |  |  |  |
| \$2,600.00  DuMor, Inc. Model #57-60PL Series Bench  Includes Victorian Style Bench Supports, Slats, and 2" x 10" Dedication Plaque  Maximum of 4 lines with 37 characters per line  **Pricing and installation timelines subject to change based on manufacturing prices and supply chain issues. |                                                              |      |     |     |     |     |     |          |  |  |  |  |  |   |       |      |  |  |  |   |          |  |  |  |  |  |   |  |  |  |  |  |
| The plaque will contain the following inscription:                                                                                                                                                                                                                                                 |                                                              |      |     |     |     |     |     |          |  |  |  |  |  |   | • • • |      |  |  |  |   |          |  |  |  |  |  |   |  |  |  |  |  |
|                                                                                                                                                                                                                                                                                                    |                                                              |      |     |     |     | P   |     | <u> </u> |  |  |  |  |  |   |       | <br> |  |  |  |   | <b>9</b> |  |  |  |  |  |   |  |  |  |  |  |
| +                                                                                                                                                                                                                                                                                                  | ╬                                                            |      |     |     |     |     |     |          |  |  |  |  |  |   |       |      |  |  |  |   |          |  |  |  |  |  |   |  |  |  |  |  |
|                                                                                                                                                                                                                                                                                                    | t                                                            |      |     |     |     |     |     |          |  |  |  |  |  |   |       |      |  |  |  |   |          |  |  |  |  |  |   |  |  |  |  |  |
|                                                                                                                                                                                                                                                                                                    |                                                              |      |     |     |     |     |     |          |  |  |  |  |  |   |       |      |  |  |  |   |          |  |  |  |  |  |   |  |  |  |  |  |
| (Maximum of 4 lines with 37 characters per line)  Signature of Purchaser:                                                                                                                                                                                                                          |                                                              |      |     |     |     |     |     |          |  |  |  |  |  |   |       |      |  |  |  |   |          |  |  |  |  |  |   |  |  |  |  |  |
| Sig                                                                                                                                                                                                                                                                                                | na                                                           | ture | 9 0 | f P | urc | cha | sei | r: _     |  |  |  |  |  |   |       |      |  |  |  | _ | Date:    |  |  |  |  |  |   |  |  |  |  |  |
| Please make checks payable to: Milford Recreation Department Parsons Complex, 70 West River Street, Milford, CT 06460                                                                                                                                                                              |                                                              |      |     |     |     |     |     |          |  |  |  |  |  |   |       |      |  |  |  |   |          |  |  |  |  |  |   |  |  |  |  |  |