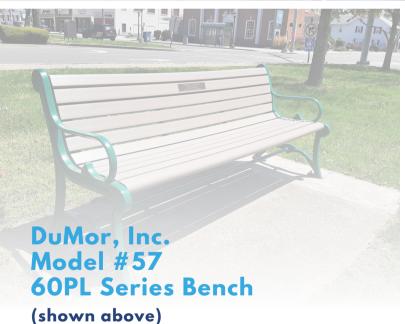

Complete Bench Includes: Victorian Style Bench Supports Bench Slats 2" x 10" Dedication Plaque (Maximum of 4 lines with 37 characters per line) Installation and Maintenance \$2,600.00

(shown above)

Complete Bench Includes: Park Style Bench Supports Bench Slats 2" x 10" Dedication Plaque (Maximum of 4 lines with 37 characters per line) Installation and Maintenance \$2,000.00

## Bench Dedication Program Application Form

| Purchaser:                                                                                                                                                                                                                                                                                         |                                                              |      |     |     |     |     |     |          |  |  |  |  |  | _ |       |      |  |  |  |   |          |  |  |  |  |  |   |  |  |  |  |  |
|----------------------------------------------------------------------------------------------------------------------------------------------------------------------------------------------------------------------------------------------------------------------------------------------------|--------------------------------------------------------------|------|-----|-----|-----|-----|-----|----------|--|--|--|--|--|---|-------|------|--|--|--|---|----------|--|--|--|--|--|---|--|--|--|--|--|
| Add                                                                                                                                                                                                                                                                                                | Address (Street, City, State, Zip):                          |      |     |     |     |     |     |          |  |  |  |  |  |   |       | _    |  |  |  |   |          |  |  |  |  |  |   |  |  |  |  |  |
| Phone:Email:                                                                                                                                                                                                                                                                                       |                                                              |      |     |     |     |     |     |          |  |  |  |  |  |   |       |      |  |  |  |   |          |  |  |  |  |  | _ |  |  |  |  |  |
| Would like to purchase a Bench at:                                                                                                                                                                                                                                                                 |                                                              |      |     |     |     |     |     |          |  |  |  |  |  |   | _     |      |  |  |  |   |          |  |  |  |  |  |   |  |  |  |  |  |
| In I                                                                                                                                                                                                                                                                                               | In Honor of:(Please print name clearly)                      |      |     |     |     |     |     |          |  |  |  |  |  |   |       | _    |  |  |  |   |          |  |  |  |  |  |   |  |  |  |  |  |
| Sel                                                                                                                                                                                                                                                                                                | Select your package below by placing an 'X' above the photo. |      |     |     |     |     |     |          |  |  |  |  |  |   |       |      |  |  |  |   |          |  |  |  |  |  |   |  |  |  |  |  |
| \$2,000.00  DuMor, Inc. Model #88-60PL/S Bench  Includes Park Style Bench Supports, Slats, and 2" x 10" Dedication Plaque  Maximum of 4 lines with 37 characters per line                                                                                                                          |                                                              |      |     |     |     |     |     |          |  |  |  |  |  |   |       |      |  |  |  |   |          |  |  |  |  |  |   |  |  |  |  |  |
| \$2,600.00  DuMor, Inc. Model #57-60PL Series Bench  Includes Victorian Style Bench Supports, Slats, and 2" x 10" Dedication Plaque  Maximum of 4 lines with 37 characters per line  **Pricing and installation timelines subject to change based on manufacturing prices and supply chain issues. |                                                              |      |     |     |     |     |     |          |  |  |  |  |  |   |       |      |  |  |  |   |          |  |  |  |  |  |   |  |  |  |  |  |
| The plaque will contain the following inscription:                                                                                                                                                                                                                                                 |                                                              |      |     |     |     |     |     |          |  |  |  |  |  |   | • • • |      |  |  |  |   |          |  |  |  |  |  |   |  |  |  |  |  |
|                                                                                                                                                                                                                                                                                                    |                                                              |      |     |     |     | P   |     | <u> </u> |  |  |  |  |  |   |       | <br> |  |  |  |   | <b>9</b> |  |  |  |  |  |   |  |  |  |  |  |
| +                                                                                                                                                                                                                                                                                                  | ╬                                                            |      |     |     |     |     |     |          |  |  |  |  |  |   |       |      |  |  |  |   |          |  |  |  |  |  |   |  |  |  |  |  |
|                                                                                                                                                                                                                                                                                                    | t                                                            |      |     |     |     |     |     |          |  |  |  |  |  |   |       |      |  |  |  |   |          |  |  |  |  |  |   |  |  |  |  |  |
|                                                                                                                                                                                                                                                                                                    |                                                              |      |     |     |     |     |     |          |  |  |  |  |  |   |       |      |  |  |  |   |          |  |  |  |  |  |   |  |  |  |  |  |
| (Maximum of 4 lines with 37 characters per line)  Signature of Purchaser:                                                                                                                                                                                                                          |                                                              |      |     |     |     |     |     |          |  |  |  |  |  |   |       |      |  |  |  |   |          |  |  |  |  |  |   |  |  |  |  |  |
| Sig                                                                                                                                                                                                                                                                                                | na                                                           | ture | 9 0 | f P | urc | cha | sei | r: _     |  |  |  |  |  |   |       |      |  |  |  | _ | Date:    |  |  |  |  |  |   |  |  |  |  |  |
| Please make checks payable to: Milford Recreation Department Parsons Complex, 70 West River Street, Milford, CT 06460                                                                                                                                                                              |                                                              |      |     |     |     |     |     |          |  |  |  |  |  |   |       |      |  |  |  |   |          |  |  |  |  |  |   |  |  |  |  |  |