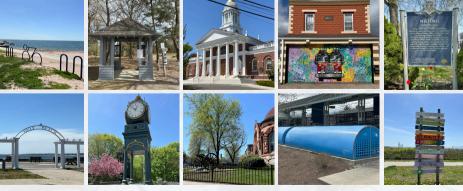

Explore Milford on two wheels and see how many locations you can find! We've picked 10 spots around town for you to discover by bike during National Bike Month. Ride to each location, snap a photo, and email your photos to be entered into our raffle!

## SCAVENGER

PHOTOS AT 6 OUT OF 10 LOCATIONS = 3 RAFFLE ENTRIES PHOTOS FROM ALL 10 LOCATIONS = 5 RAFFLE ENTRIES WIN GIFT CARDS, BIKE GEAR, T-SHIRTS, AND MORE!

Scan to view the Bike Month site for more!

Bike to the locations.
Take a picture of yourself