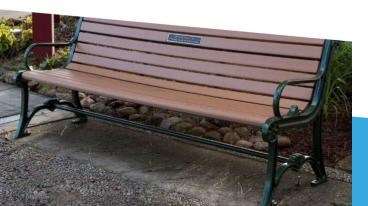

# DuMor, Inc. Slat Replacement (shown left)

Slat Replacement Includes:
Bench Slats
(replace slats on existing Victorian Style benches)
2" x 10" Dedication Plaque
(Maximum of 4 lines with 37 characters per line)
Installation and Maintenance
\$1,500.00

\$1,500.00—DuMor, Inc. Slat Replacement Includes replacement Slats for existing Victorian Style benches & 2" x 10" Dedication Plaque (Maximum of 4 lines with 37 characters per line)