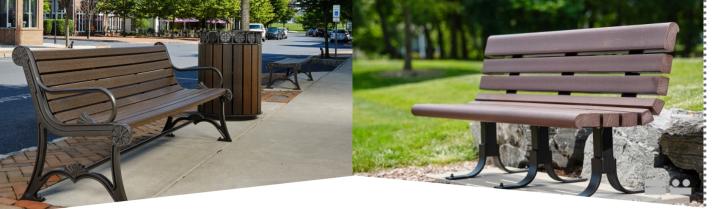

### DuMor, Inc. Model #57 60PL Series Bench (shown above)

Complete Bench Includes: Victorian Style Bench Supports Bench Slats 2" x 10" Dedication Plaque (Maximum of 4 lines with 37 characters per line) Installation and Maintenance \$2,300.00

# DuMor, Inc. Model #88 60PL/S Series Bench (shown above)

Complete Bench Includes:
Park Style Bench Supports Bench Slats
2" x 10" Dedication Plaque
(Maximum of 4 lines with 37 characters per line)
Installation and Maintenance
\$1,700.00

\$2,300.00—DuMor, Inc. Model #57-60PL Series Bench Includes Victorian Style Bench Supports, Slats, and 2" x 10" Dedication Plaque (Maximum of 4 lines with 37 characters per line)

\$1,700.00—DuMor, Inc. Model #88-60PL/S Bench Includes Park Style Bench Supports, Slats, and 2" x 10" Dedication Plaque (Maximum of 4 lines with 37 characters per line