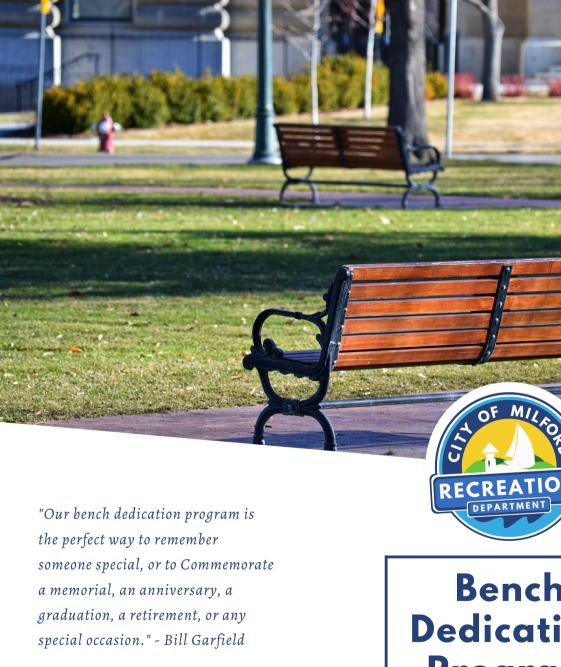

## Bench **Dedication Program**

GIVE A GIFT THAT WILL HONOR A LOVED ONE... WITH A BENCH.

For more information, contact Bill Garfield at 203.783.3388 or bgarfield@milfordct.gov